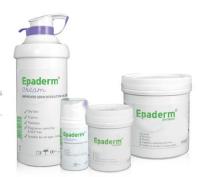

## **Epaderm Cream**

is a 2-in-1 emollient and skin cleanser manufactured from clinically proven ingredients.

- Contains glycerine for increased and longer lasting hydration
- Free from perfume, colouring, steroids and SLS (Sodium Lauryl Sulphate)
- Suitable for all ages, including babies.

## **Epaderm Ointment**

is a highly effective 3-in-1 emollient, skin cleanser and bath additive.

- Free from perfume, colouring and steroids
- Free of SLS (Sodium Lauryl Sulphate)
- · Suitable for all ages, including babies