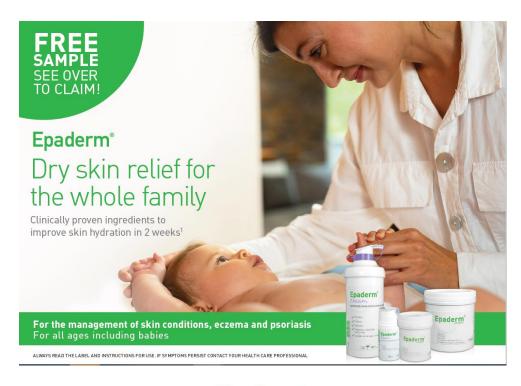

# **Epaderm**° The kind solution for dry skin conditions

## **Epaderm Cream**

is a 2-in-1 emollient and skin cleanser manufactured from clinically proven ingredients.

- Contains glycerine for increased and longer lasting hydration
- Free from perfume, colouring, steroids and SLS (Sodium Lauryl Sulphate)
- Suitable for all ages, including babies.

## **Epaderm Ointment**

is a highly effective 3-in-1 emollient, skin cleanser and bath additive.

- Free from perfume, colouring and steroids
- Free of SLS (Sodium Lauryl Sulphate)
- · Suitable for all ages, including babies